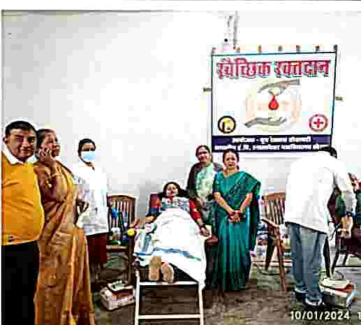

स्वच्छता ही सेवा' पखवाडा के तहत राष्ट्रीय सेवा योजना के स्वयंसेवकों द्वारा 2 संस्थाओं के स्वच्छता अभियान में 165 ने सहभागिता को । इसी तरह 3 सार्वजनिक स्थानों की साफ सफाई में 60 स्वयंसेवकों शामिल हुए। स्वच्छता रैली कोमाबाड़ी से ब्धवारी वाजार में 45 स्वयंसेवकों ने संक्रिय सहभागिता की तथा 3 गांव लपरा, पोंडीबहार, सर्वर्मगला में जागरूकता कार्यक्रम एवं स्वच्छता हेत् 35 स्वयंसेवकों ने अपनी जिम्मेदारी निभायी । 'एक दिन, एक घण्टा, एक साथ' कार्यक्रम की सफल बनाने में महाविद्यालय के प्राध्यापकगण रमेश कुमार भाँयं, कन्हैया सिंह कंवर सहित स्वयंसेवकों निखल साह, हुमांश् हर्ष, रविन्द्र राडिया, लोमस, हर्षवर्धन, सत्येंद्र, प्रतीक मंडल, आकाश करियर, लालुराम मंझवार, ओमप्रकाश, ऋभ, गोविंद, रोशन, प्रकाश, सकेश, शेखर,