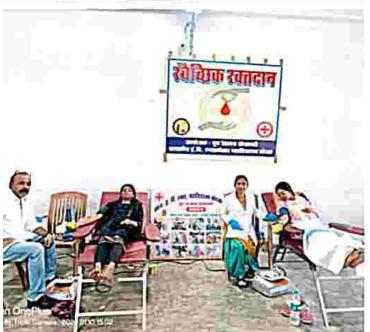

स्वच्छता ही सेवा' पखवाडा के तहत राष्ट्रीय सेवा योजना के स्वयंसेवकों द्वारा 2 संस्थाओं के स्वच्छता अभियान में 165 ने सहभागिता को । इसी तरह 3 सार्वजनिक स्थानों की साफ सफाई में 60 स्वयंसेवकों शामिल हुए। स्वच्छता रैली कोमाबाड़ी से ब्धवारी वाजार में 45 स्वयंसेवकों ने संक्रिय सहभागिता की तथा 3 गांव लपरा, पोंडीबहार, सर्वर्मगला में जागरूकता कार्यक्रम एवं स्वच्छता हेत् 35 स्वयंसेवकों ने अपनी जिम्मेदारी निभायी । 'एक दिन, एक घण्टा, एक साथ' कार्यक्रम की सफल बनाने में महाविद्यालय के प्राध्यापकगण रमेश कुमार भाँयं, कन्हैया सिंह कंवर सहित स्वयंसेवकों निखल साह, हुमांश् हर्ष, रविन्द्र राडिया, लोमस, हर्षवर्धन, सत्येंद्र, प्रतीक मंडल, आकाश करियर, लालुराम मंझवार, ओमप्रकाश, ऋभ, गोविंद, रोशन, प्रकाश, सकेश, शेखर,