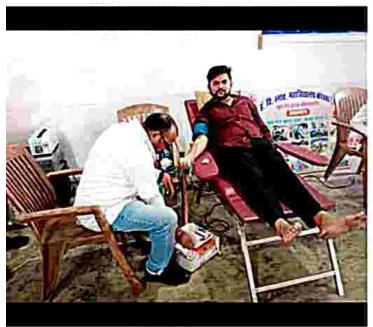

स्वच्छता ही सेवा' पखवाडा के तहत राष्ट्रीय सेवा योजना के स्वयंसेवकों द्वारा 2 संस्थाओं के स्वच्छता अभियान में 165 ने सहभागिता को । इसी तरह 3 सार्वजनिक स्थानों की साफ सफाई में 60 स्वयंसेवकों शामिल हुए। स्वच्छता रैली कोमाबाड़ी से ब्धवारी वाजार में 45 स्वयंसेवकों ने संक्रिय सहभागिता की तथा 3 गांव लपरा, पोंडीबहार, सर्वर्मगला में जागरूकता कार्यक्रम एवं स्वच्छता हेत् 35 स्वयंसेवकों ने अपनी जिम्मेदारी निभायी । 'एक दिन, एक घण्टा, एक साथ' कार्यक्रम की सफल बनाने में महाविद्यालय के प्राध्यापकगण रमेश कुमार भाँयं, कन्हैया सिंह कंवर सहित स्वयंसेवकों निखल साह, हुमांश् हर्ष, रविन्द्र राडिया, लोमस, हर्षवर्धन, सत्येंद्र, प्रतीक मंडल, आकाश करियर, लालुराम मंझवार, ओमप्रकाश, ऋभ, गोविंद, रोशन, प्रकाश, सकेश, शेखर,