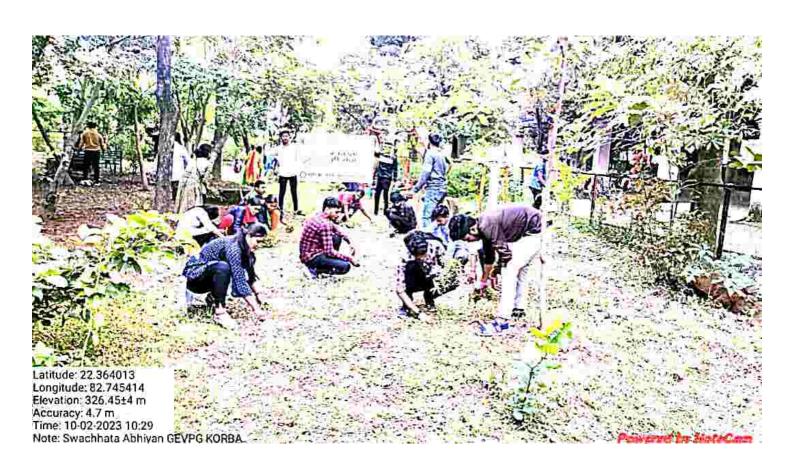

# स्वच्छता ही स्वस्थ जीवन का आधार है - डॉ. साधना

- 'एक तारीख, एक घंटा, एक साथ' कार्यक्रम का आयोजन
- स्वच्छता कार्यक्रम आयोजित कर गांधीजी को स्वछंजली की गई अर्पित

कोरबा, 03 अक्टूबर 2023 @ loksadan.com

शासकीय इंजीनियर विश्वेसरैया स्नात्कोत्तर महाविद्यालय कोरबा के राष्ट्रीय सेवा योजना पुरुष एवं महिला इकाई द्वारा भारत सरकार के युवा कार्यक्रम एवं खेल मंत्रालय तथा स्वच्छता मिशन के तहत विगत दिनों गौंधीजी के स्वच्छता आधारित सपनों को साकार करने के लिए 'एक घंटा, एक तारीख, एक साथ' कार्यक्रम में झाडू लगाकर श्रमदान, सार्वजनिक जगहों की साफ सफाई एवं रैली से आमलोगों को जागरूक करते हुए तथा 02 अक्टूबर को 10 से 11 बजे स्वछंजली अर्पित की।

महाविद्यालय के प्राध्यापक, ऑफिस स्टॉफ, एनएसएस के स्वयंसेवक, एनसीसी के कैंडेट्स, इको क्लब मैंबर, रेडकॉस व रेड रिवन के वालिंटियर के साथ मिलकर कॉलेज कैंपस, बुधवारी बाजार, कोसाबाड़ी मंदिर परिसर, डिस्ट्रिक्ट हॉस्पिटल, सर्वमंगला मंदिर में साफ सफाई करते हुए स्वच्छता अभिवान चलाया।