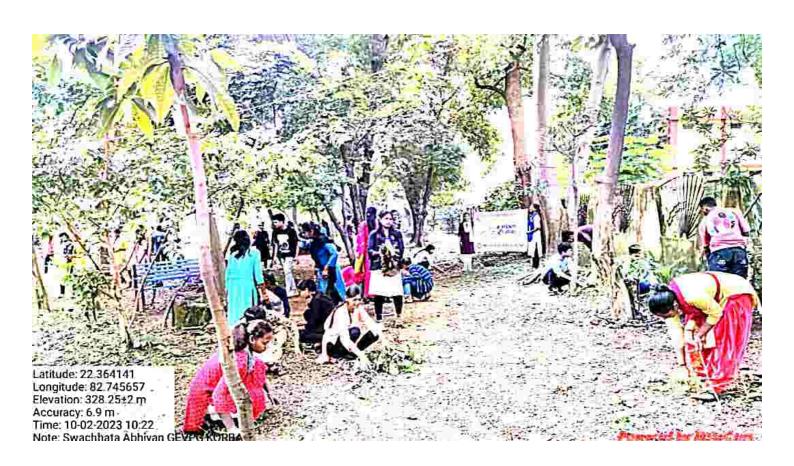

# स्वच्छता ही स्वस्थ जीवन का आधार है - डॉ. साधना

- 'एक तारीख, एक घंटा, एक साथ' कार्यक्रम का आयोजन
- स्वच्छता कार्यक्रम आयोजित कर गांधीजी को स्वछंजली की गई अर्पित

कोरबा, 03 अक्टूबर 2023 @ loksadan.com

शासकीय इंजीनियर विश्वेसरैया स्नात्कोत्तर महाविद्यालय कोरबा के राष्ट्रीय सेवा योजना पुरुष एवं महिला इकाई द्वारा भारत सरकार के युवा कार्यक्रम एवं खेल मंत्रालय तथा स्वच्छता मिशन के तहत विगत दिनों गौंधीजी के स्वच्छता आधारित सपनों को साकार करने के लिए 'एक घंटा, एक तारीख, एक साथ' कार्यक्रम में झाडू लगाकर श्रमदान, सार्वजनिक जगहों की साफ सफाई एवं रैली से आमलोगों को जागरूक करते हुए तथा 02 अक्टूबर को 10 से 11 बजे स्वछंजली अर्पित की।

महाविद्यालय के प्राध्यापक, ऑफिस स्टॉफ, एनएसएस के स्वयंसेवक, एनसीसी के कैंडेट्स, इको क्लब मैंबर, रेडकॉस व रेड रिवन के वालिंटियर के साथ मिलकर कॉलेज कैंपस, बुधवारी बाजार, कोसाबाड़ी मंदिर परिसर, डिस्ट्रिक्ट हॉस्पिटल, सर्वमंगला मंदिर में साफ सफाई करते हुए स्वच्छता अभिवान चलाया।