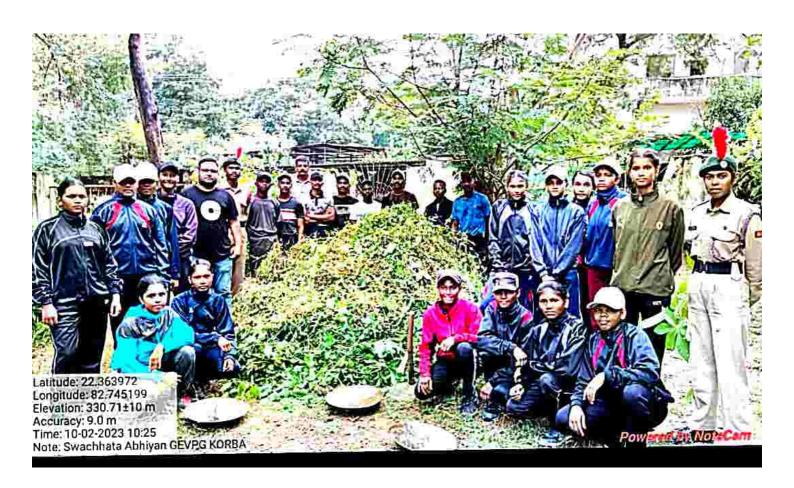

# स्वच्छता ही स्वस्थ जीवन का आधार है - डॉ. साधना

- 'एक तारीख, एक घंटा, एक साथ' कार्यक्रम का आयोजन
- स्वच्छता कार्यक्रम आयोजित कर गांधीजी को स्वछंजली की गई अर्पित

कोरबा, 03 अक्टूबर 2023 @ loksadan.com

शासकीय इंजीनियर विश्वेसरैया स्नात्कोत्तर महाविद्यालय कोरबा के राष्ट्रीय सेवा योजना पुरुष एवं महिला इकाई द्वारा भारत सरकार के युवा कार्यक्रम एवं खेल मंत्रालय तथा स्वच्छता मिशन के तहत विगत दिनों गौंधीजी के स्वच्छता आधारित सपनों को साकार करने के लिए 'एक घंटा, एक तारीख, एक साथ' कार्यक्रम में झाडू लगाकर श्रमदान, सार्वजनिक जगहों की साफ सफाई एवं रैली से आमलोगों को जागरूक करते हुए तथा 02 अक्टूबर को 10 से 11 बजे स्वछंजली अर्पित की।

महाविद्यालय के प्राध्यापक, ऑफिस स्टॉफ, एनएसएस के स्वयंसेवक, एनसीसी के कैंडेट्स, इको क्लब मैंबर, रेडकॉस व रेड रिवन के वालिंटियर के साथ मिलकर कॉलेज कैंपस, बुधवारी बाजार, कोसाबाड़ी मंदिर परिसर, डिस्ट्रिक्ट हॉस्पिटल, सर्वमंगला मंदिर में साफ सफाई करते हुए स्वच्छता अभिवान चलाया।