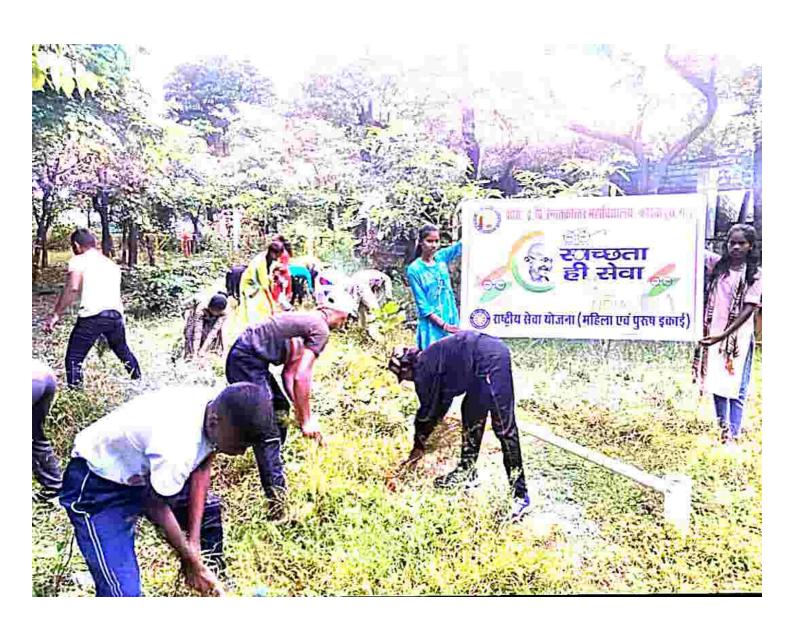

# स्वच्छता ही स्वस्थ जीवन का आधार है - डॉ. साधना

- 'एक तारीख, एक घंटा, एक साथ' कार्यक्रम का आयोजन
- स्वच्छता कार्यक्रम आयोजित कर गांधीजी को स्वछंजली की गई अर्पित

कोरबा, 03 अक्टूबर 2023 @ loksadan.com

शासकीय इंजीनियर विश्वेसरैया स्नात्कोत्तर महाविद्यालय कोरबा के राष्ट्रीय सेवा योजना पुरुष एवं महिला इकाई द्वारा भारत सरकार के युवा कार्यक्रम एवं खेल मंत्रालय तथा स्वच्छता मिशन के तहत विगत दिनों गौंधीजी के स्वच्छता आधारित सपनों को साकार करने के लिए 'एक घंटा, एक तारीख, एक साथ' कार्यक्रम में झाडू लगाकर श्रमदान, सार्वजनिक जगहों की साफ सफाई एवं रैली से आमलोगों को जागरूक करते हुए तथा 02 अक्टूबर को 10 से 11 बजे स्वछंजली अर्पित की।

महाविद्यालय के प्राध्यापक, ऑफिस स्टॉफ, एनएसएस के स्वयंसेवक, एनसीसी के कैंडेट्स, इको क्लब मैंबर, रेडकॉस व रेड रिवन के वालिंटियर के साथ मिलकर कॉलेज कैंपस, बुधवारी बाजार, कोसाबाड़ी मंदिर परिसर, डिस्ट्रिक्ट हॉस्पिटल, सर्वमंगला मंदिर में साफ सफाई करते हुए स्वच्छता अभिवान चलाया।